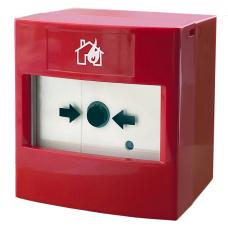

## **ARF-WL8-CP**

Wireless manual call point

The wireless manual call point is a fully intelligent device which is compatible with all ARF Translator and Expander Modules. The unit has a resettable plastic element, which displays a drop down warning flag when operated. A key is supplied with the MCP for reset and case opening.