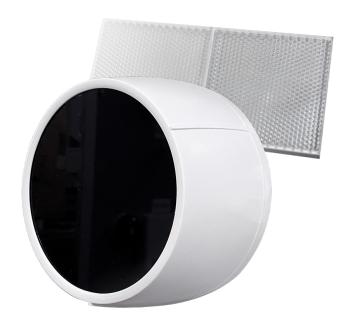

## ARF-WL8-B\*

Wireless beam smoke detector

The wireless reflected type beam smoke detector samples the air in the protected area. When smoke level between the unit and the reflector reaches the threshold the alarm is activated.

## **FEATURES:**

- Built-in laser pointer for visual control during the tuning process
- · Bi-directional wireless communication
- · Fully intelligent
- · 10-year battery life
- · Operation range from 5 to 80 meters
- Operating temperature range: -10 °C to +55 °C