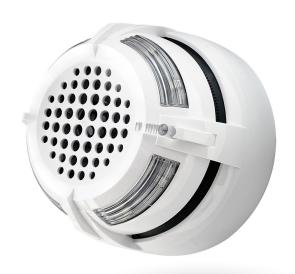

## **ARF-WL8-OVR\***

Wireless optical smoke detector with built-in voice annunciator and red visual alarm device

The wireless 3-in-1 optical smoke sensor with an integrated voice annunciator and red visual alarm device (VAD).

The device analyses the protected area for traces of smoke. An alarm condition is generated when the smoke level exceeds the threshold. The alarm signal is relayed to the Control Panel via the connected translator / expander modules. The advanced design of the optical chamber guarantees a very high level of dust protection, effectively increasing the time between maintenance procedures.

## **FEATURES:**

- · Bi-directional wireless communication
- · Intelligent algorithms
- Tamper switch
- · 10-year battery life
- Self-optimizing wireless frequency and amplitude algorithms
- Patented smoke chamber design
- Integral VAD with red LED's
- Sounder
- \* Not certified to EN54