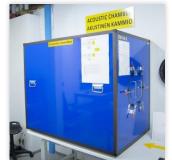

# Testing Laboratory

- Certified smoke and heat test tunnel
- Acoustic anechoic chamber
- Light camera
- Radiochannel and mechanical test rigs