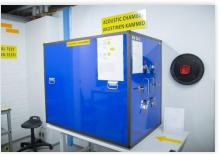

# Testing Laboratory

- Certified smoke and heat test tunnel
- Acoustic anechoic chamber
- Light camera
- Radiochannel and mechanical test rigs