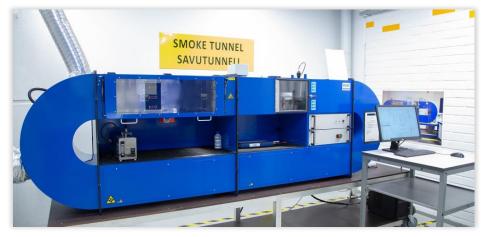

# Testing Laboratory

- Certified smoke and heat test tunnel
- Acoustic anechoic chamber
- Light camera
- Radiochannel and mechanical test rigs