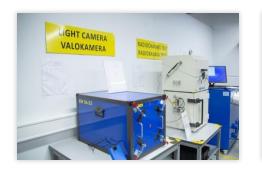

# Testing Laboratory

- Certified smoke and heat test tunnel
- Acoustic anechoic chamber
- Light camera
- Radiochannel and mechanical test rigs