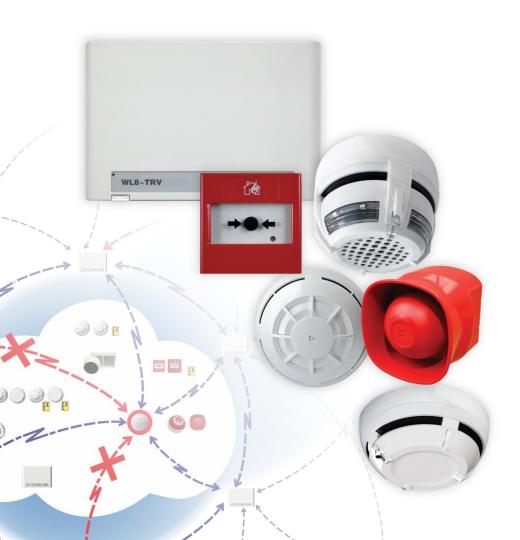

### Wireless

**Fire Detection Equipment** 

### **Product Approvals**

Full range of devices compliant with the **EN-54** standards for protection equipment

Received from LPCB / BRE Global (UK) in May 2020